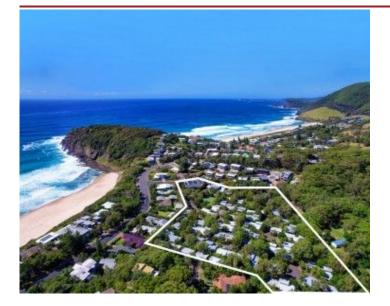

## Resort / Holiday Management Rights ref:MR008020 Boomerang Beach () NSW \$3,004,000

Net Profit: \$552,478 (actual) Remuneration: \$0 Letting Pool: 69 lots in a complex of 76 Included Real Estate Value: \$0